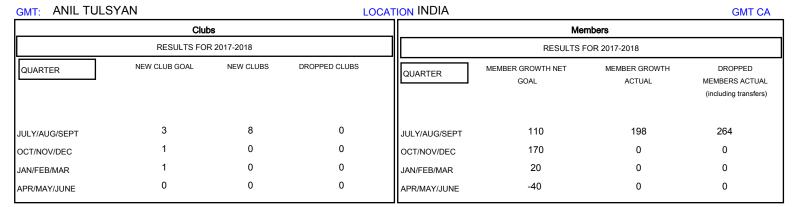

## MONTHLY MEMBERSHIP PROGRESS REPORT

## District 3233G1

Results as of: 09/30/2017







| DROPPED CLUBS: 0 |     | 16 CLUBS OF 127 ADDED 1 OR MORE<br>NEW MEMBERS | GENDER DISTRIBUTION  MALE 2,873 (70.04%)  FEMALE 1,229 (29.96%) |       |
|------------------|-----|------------------------------------------------|-----------------------------------------------------------------|-------|
| DROPPED MEMBERS  |     |                                                | Women Percentage Fiscal Year Goal: 30%                          |       |
| DECEASED         | 1   | CLICK HERE FOR CUMULATIVE MEMBERSHIP DATA      | TOTAL FAMILY UNIT MEMBERS                                       | 1,542 |
| CLUB CANCELLED   | 0   |                                                |                                                                 | 819   |
| OTHER            | 263 |