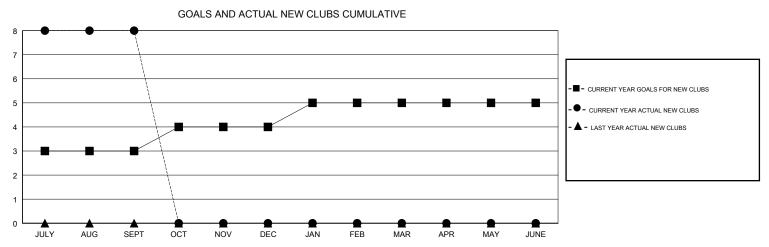

## MONTHLY MEMBERSHIP PROGRESS REPORT

## District 3233G1

Results as of: 09/30/2017







| DROPPED CLUBS: 0 |     | 16 CLUBS OF 127 ADDED 1 OR MORE<br>NEW MEMBERS | GENDER DISTRIBUTION  MALE 2,873 (70.04%)  FEMALE 1,229 (29.96%) |       |
|------------------|-----|------------------------------------------------|-----------------------------------------------------------------|-------|
| DROPPED MEMBERS  |     |                                                | Women Percentage Fiscal Year Goal: 30%                          |       |
| DECEASED         | 1   | CLICK HERE FOR CUMULATIVE MEMBERSHIP DATA      | TOTAL FAMILY UNIT MEMBERS                                       | 1,542 |
| CLUB CANCELLED   | 0   |                                                |                                                                 | 819   |
| OTHER            | 263 |