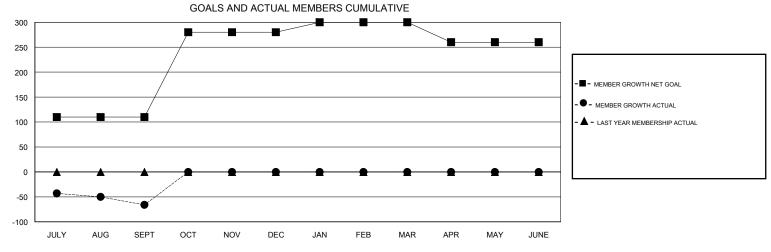

## MONTHLY MEMBERSHIP PROGRESS REPORT

## District 3233G1

Results as of: 09/30/2017







| DROPPED CLUBS: 0 |     | 16 CLUBS OF 127 ADDED 1 OR MORE<br>NEW MEMBERS | GENDER DISTRIBUTION  MALE 2,873 (70.04%)  FEMALE 1,229 (29.96%) |       |
|------------------|-----|------------------------------------------------|-----------------------------------------------------------------|-------|
| DROPPED MEMBERS  |     |                                                | Women Percentage Fiscal Year Goal: 30%                          |       |
| DECEASED         | 1   | CLICK HERE FOR CUMULATIVE MEMBERSHIP DATA      | TOTAL FAMILY UNIT MEMBERS                                       | 1,542 |
| CLUB CANCELLED   | 0   |                                                |                                                                 | 819   |
| OTHER            | 263 |